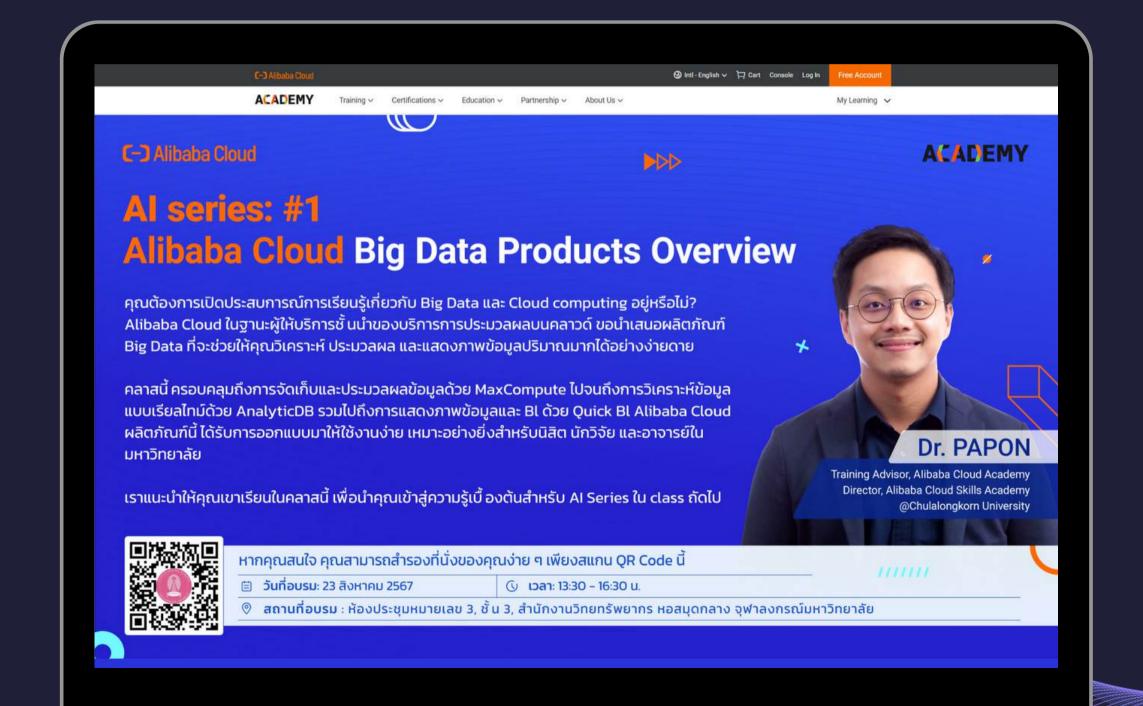

Facebook





Alibaba Cloud Academy Skills Centers and Training Centers offer resources for individuals to learn about cloud computing and enhance their cloud skills. Skills Centers introduce students to cloud computing concepts, while Training Centers provide advanced training for professionals.

Self-Learning via LabEx

Onsite & Online Traning





Learn Cloud Computing with Alibaba Cloud Hands-on Labs

Location: 1st & 4th floor, Office of Academic Resources

































































Onsite & Online Traning

Certification







Onsite & Online Traning

Certification







Onsite & Online Traning

Certification







Onsite & Online Traning

Certification







Onsite & Online Traning

Certification







Onsite & Online Traning

Certification







Onsite & Online Traning

Certification