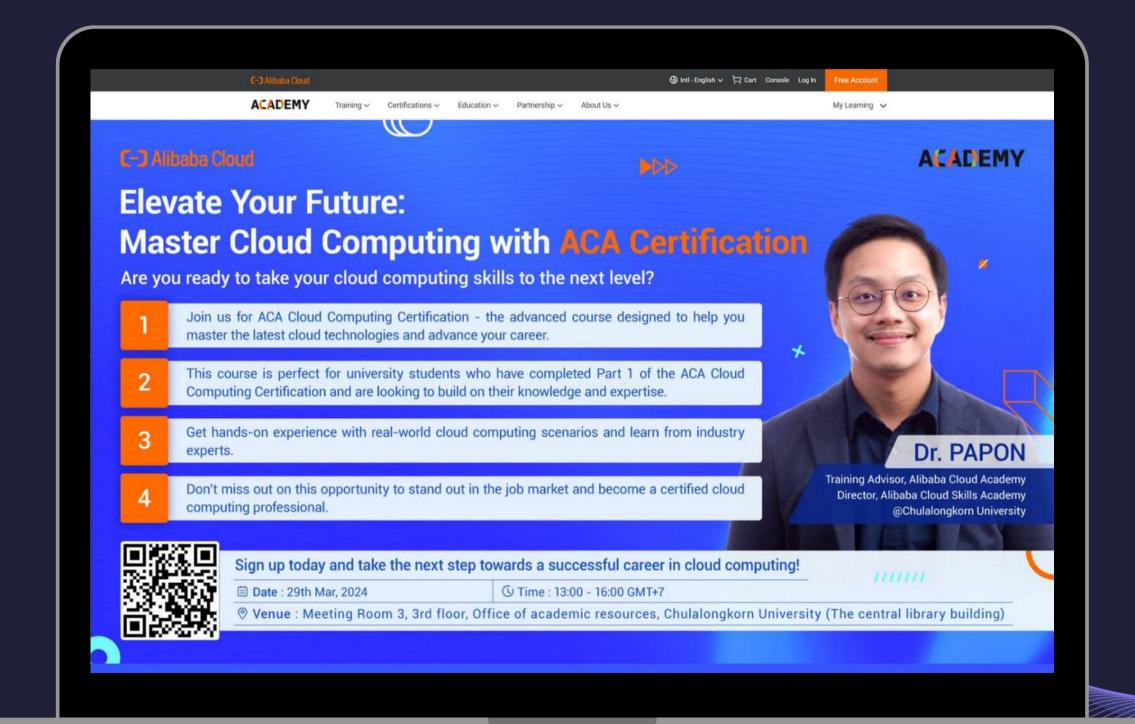

sizes. OSS supports diverse use cases including backup/restore, content delivery, data lakes, and IoT.







Full Video at
Chula Library
Facebook





Alibaba Cloud Academy Skills Centers and Training Centers offer resources for individuals to learn about cloud computing and enhance their cloud skills. Skills Centers introduce students to cloud computing concepts, while Training Centers provide advanced training for professionals.

Self-Learning via LabEx

Onsite & Online Traning





Learn Cloud Computing with Alibaba Cloud Hands-on Labs

Location: 1st & 4th floor, Office of Academic Resources

































































Onsite & Online Traning

Certification







Onsite & Online Traning

Certification







Onsite & Online Traning

Certification







Onsite & Online Traning

Certification







Onsite & Online Traning

Certification







Onsite & Online Traning

Certification







Onsite & Online Traning

Certification