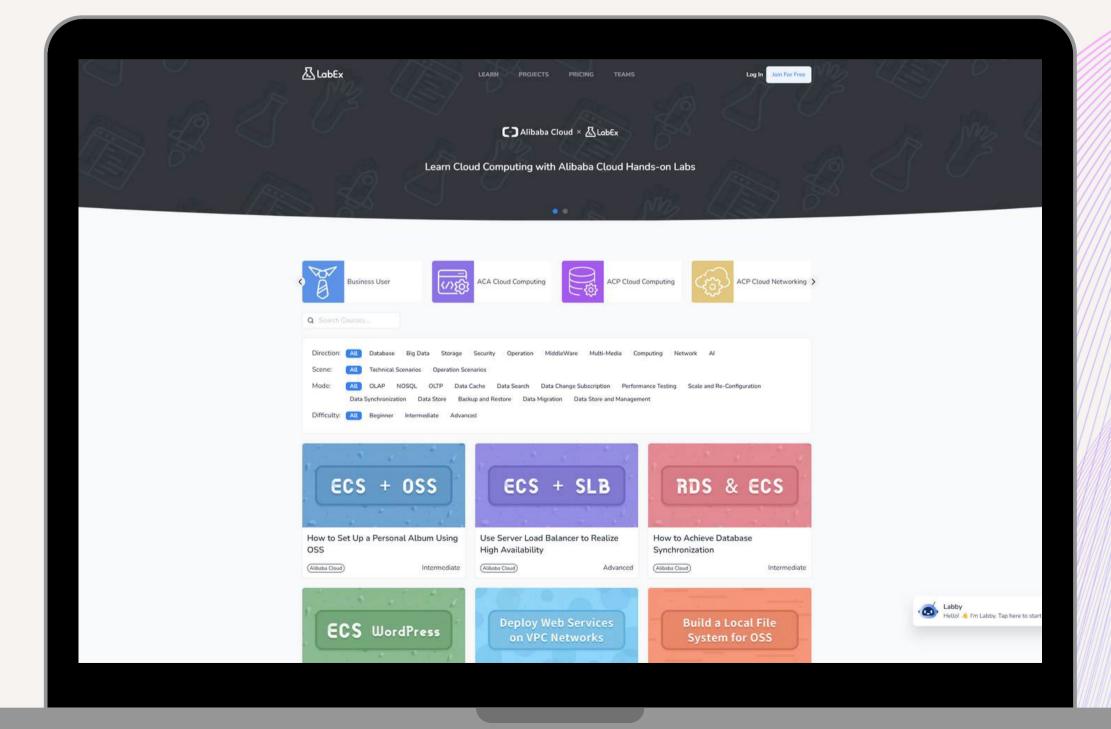

Self-Learning via LabEx

Onsite & Online Traning

Learn Cloud Computing with Alibaba Cloud Hands-on Labs

Location: 1st & 4th floor, Office of Academic Resources

Onsite & Online Traning

Certification

Onsite & Online Traning