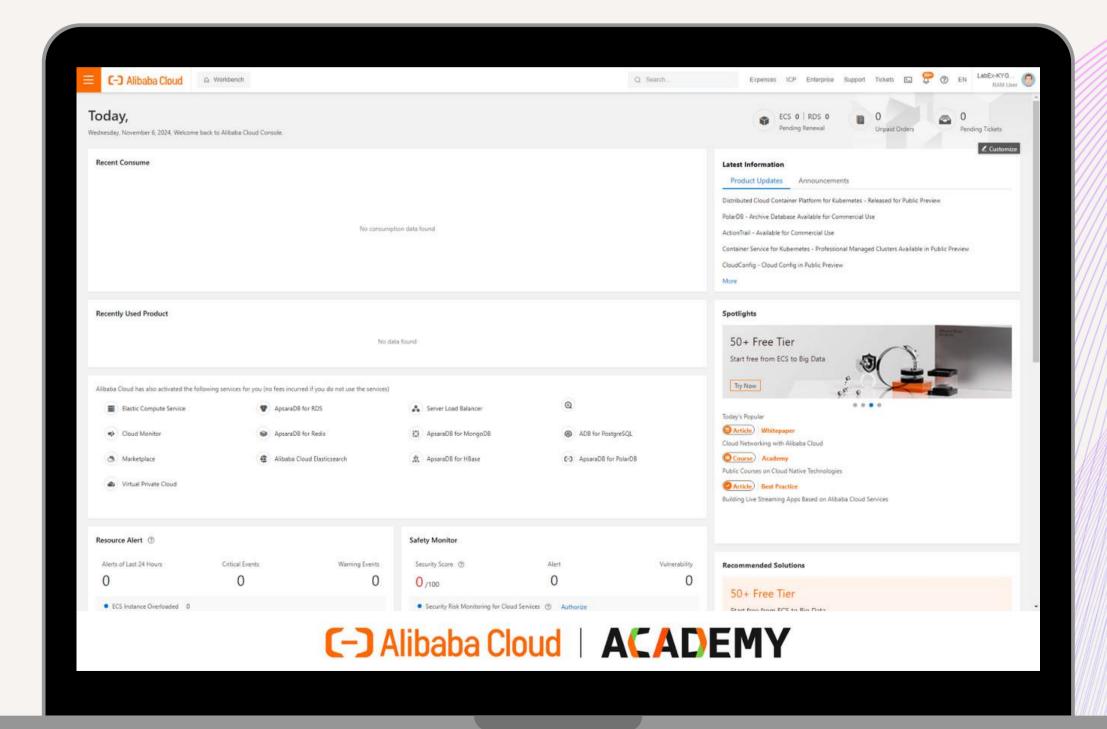

OBJECT STORAGE SERVICE**

Alibaba Cloud Object Storage Service (OSS) offers scalable, durable, and high-performance storage for businesses of all sizes. OSS supports diverse use cases including backup/restore, content delivery, data lakes, and IoT.







Full Video at
Chula Library
Facebook





Alibaba Cloud Academy Skills Centers and Training Centers offer resources for individuals to learn about cloud computing and enhance their cloud skills. Skills Centers introduce students to cloud computing concepts, while Training Centers provide advanced training for professionals.

Self-Learning via LabEx

Onsite & Online Traning





Learn Cloud Computing with Alibaba Cloud Hands-on Labs

Location: 1st & 4th floor, Office of Academic Resources

































































Onsite & Online Traning

Certification







Onsite & Online Traning

Certification







Onsite & Online Traning

Certification







Onsite & Online Traning

Certification







Onsite & Online Traning

Certification







Onsite & Online Traning

Certification







Onsite & Online Traning

Certification