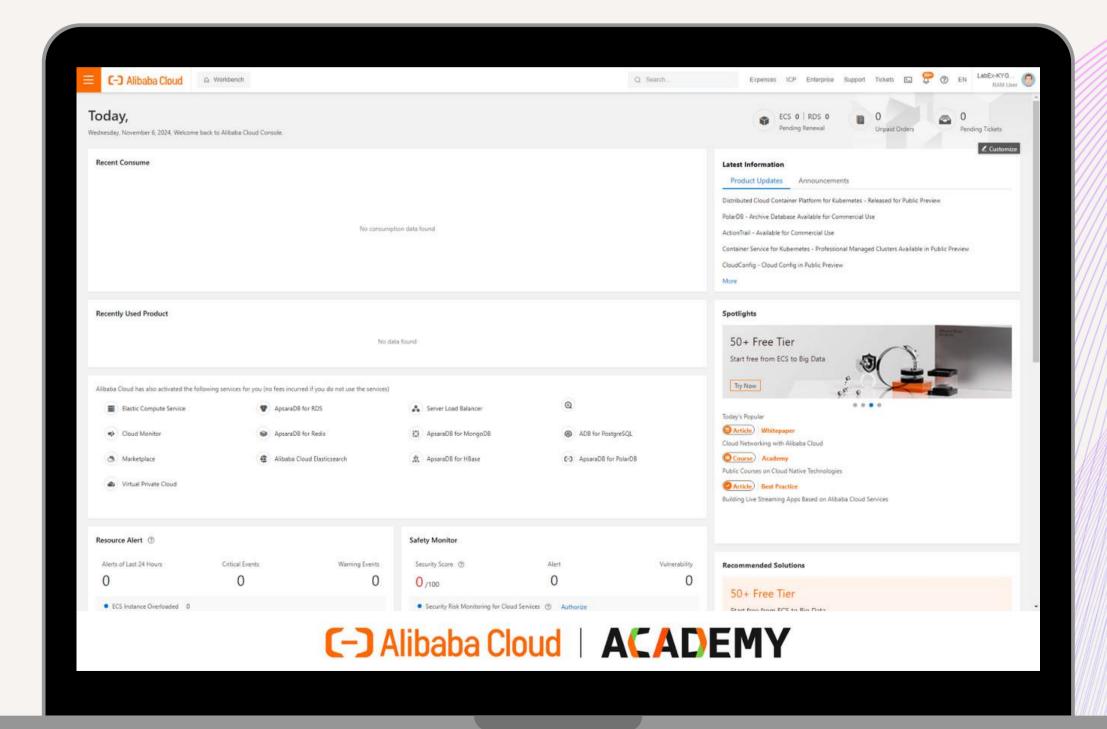

### **OBJECT STORAGE SERVICE**

Alibaba Cloud Object Storage Service (OSS) offers scalable, durable, and high-performance storage for businesses of all sizes. OSS supports diverse use cases including backup/restore, content delivery, data lakes, and IoT.







Full Video at
Chula Library
Facebook





Alibaba Cloud Academy Skills Centers and Training Centers offer resources for individuals to learn about cloud computing and enhance their cloud skills. Skills Centers introduce students to cloud computing concepts, while Training Centers provide advanced training for professionals.

Self-Learning via LabEx

Onsite & Online Traning





Learn Cloud Computing with Alibaba Cloud Hands-on Labs

Location: 1st & 4th floor, Office of Academic Resources

































































Onsite & Online Traning

Certification







Onsite & Online Traning

Certification







Onsite & Online Traning

Certification







Onsite & Online Traning

Certification







Onsite & Online Traning

Certification







Onsite & Online Traning

Certification







Onsite & Online Traning

Certification