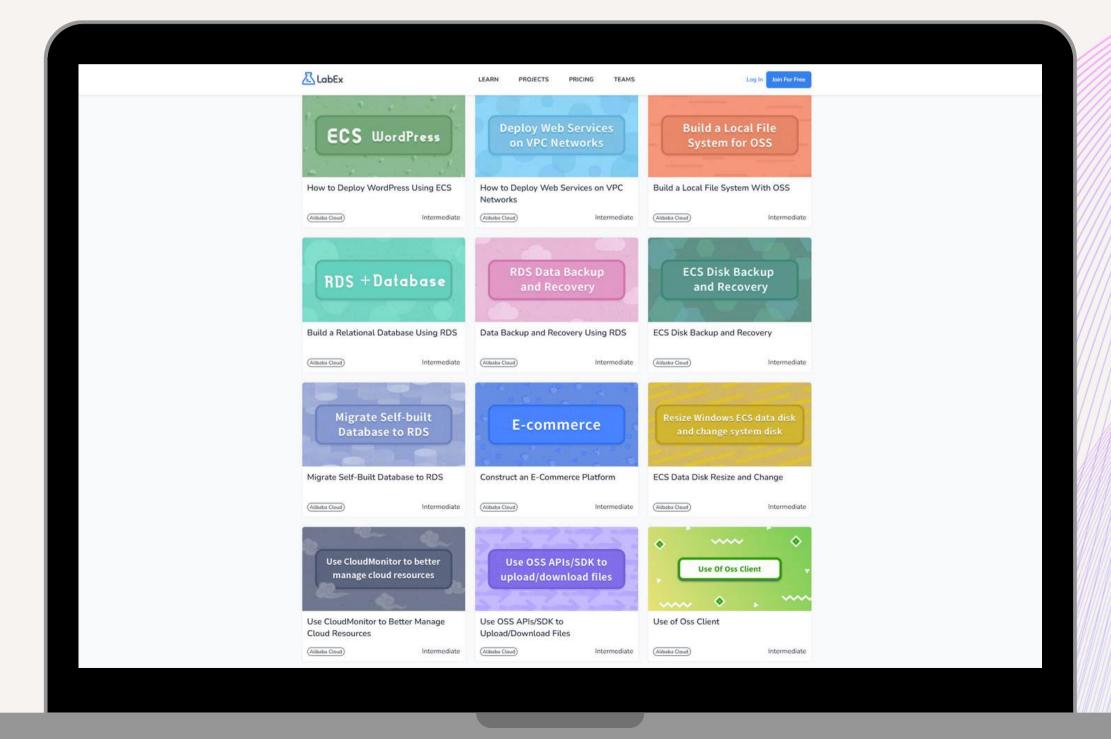

Self-Learning via LabEx

Onsite & Online Traning

Learn Cloud Computing with Alibaba Cloud Hands-on Labs

Location: 1st & 4th floor, Office of Academic Resources

Onsite & Online Traning

Certification

Onsite & Online Traning