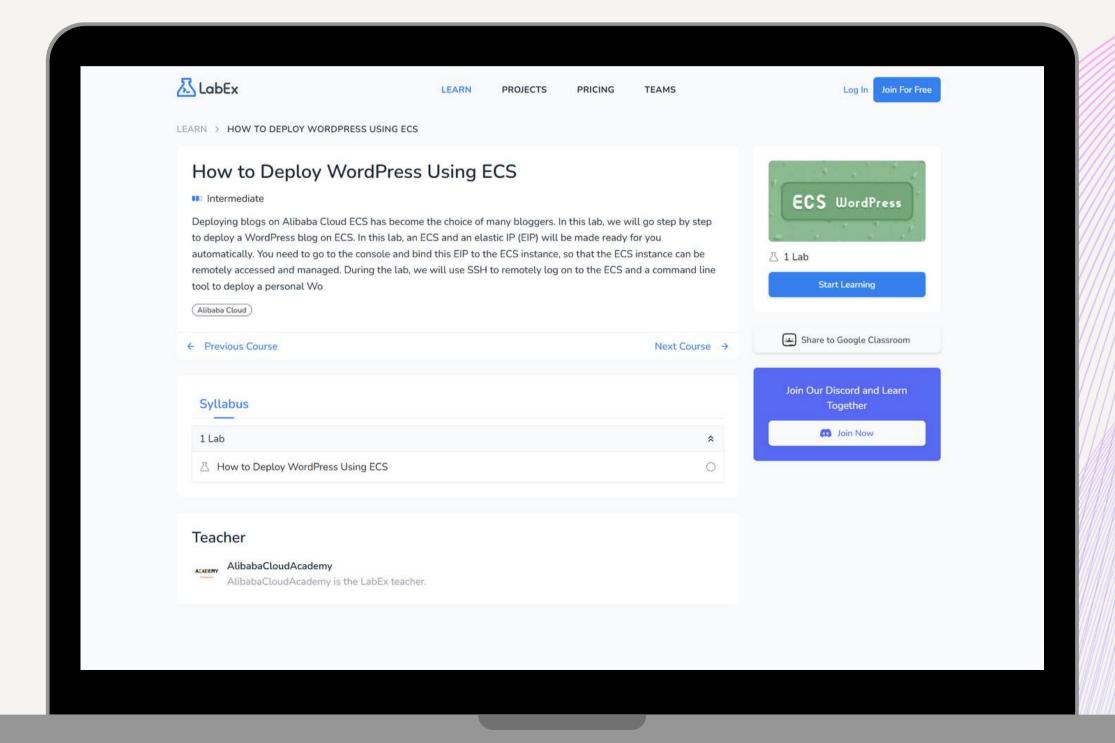

Self-Learning via LabEx

Onsite & Online Traning

Learn Cloud Computing with Alibaba Cloud Hands-on Labs

Location: 1st & 4th floor, Office of Academic Resources

Onsite & Online Traning

Certification

Onsite & Online Traning