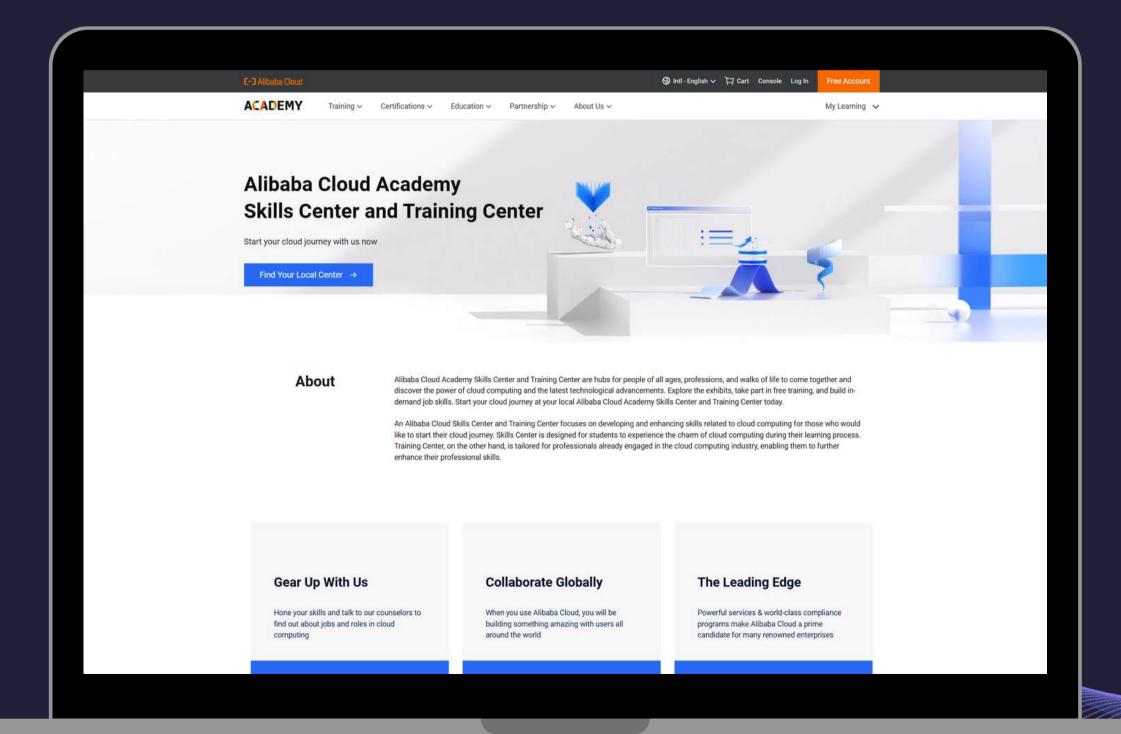

Full Video at
Chula Library
Facebook

Alibaba Cloud Academy Skills Centers and Training Centers offer resources for individuals to learn about cloud computing and enhance their cloud skills. Skills Centers introduce students to cloud computing concepts, while Training Centers provide advanced training for professionals.