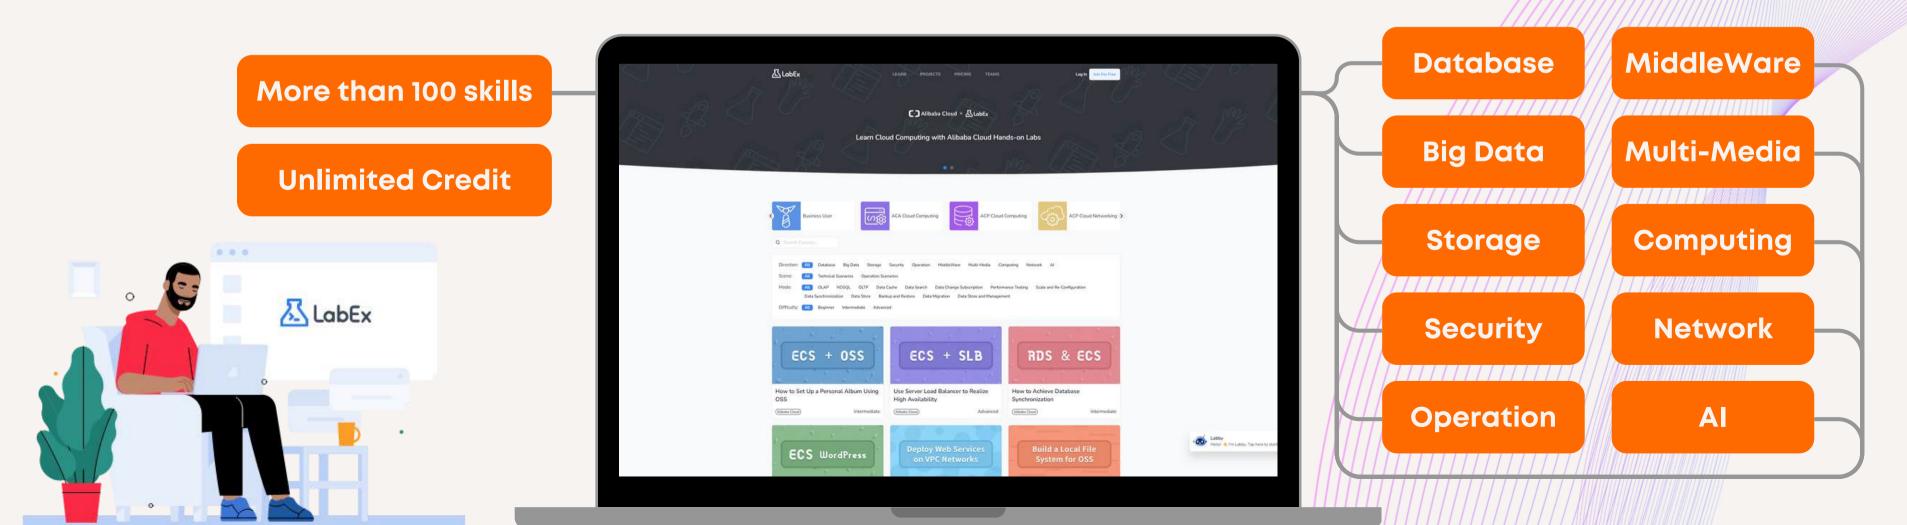

Self-Learning via LabEx

Onsite & Online Traning

Learn Cloud Computing with Alibaba Cloud Hands-on Labs

Location: 1st & 4th floor, Office of Academic Resources

Onsite & Online Traning

Certification

Onsite & Online Traning