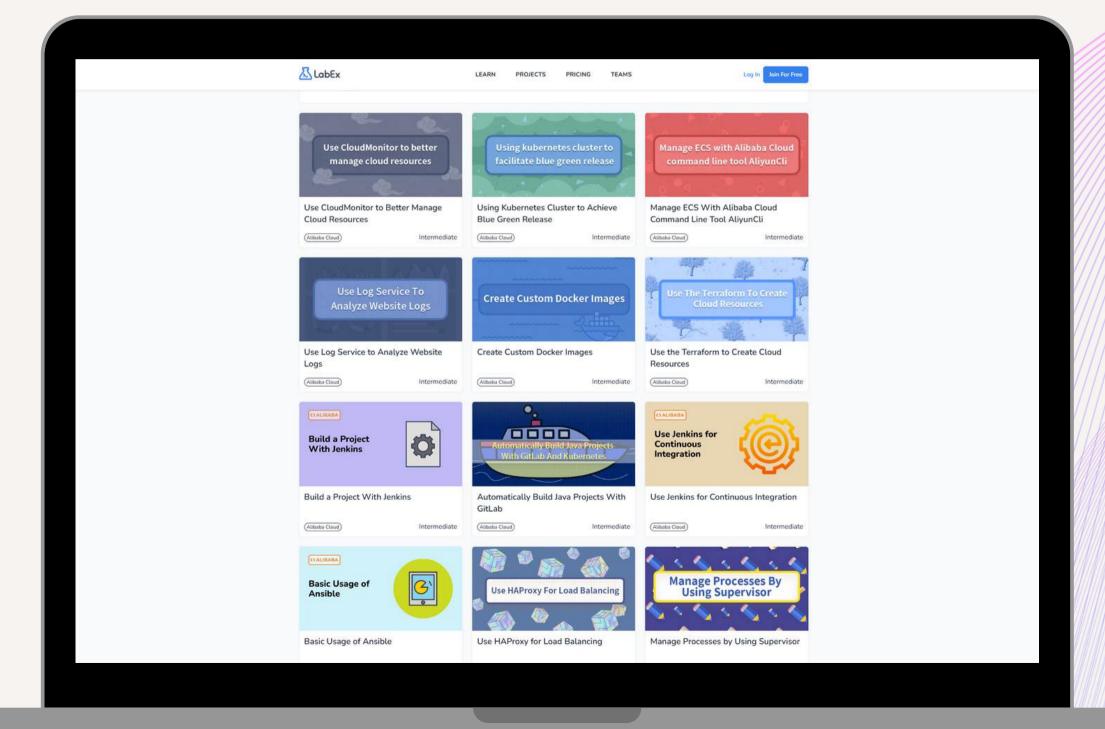

Self-Learning via LabEx

Onsite & Online Traning

Learn Cloud Computing with Alibaba Cloud Hands-on Labs

Location: 1st & 4th floor, Office of Academic Resources

Onsite & Online Traning

Certification

Onsite & Online Traning